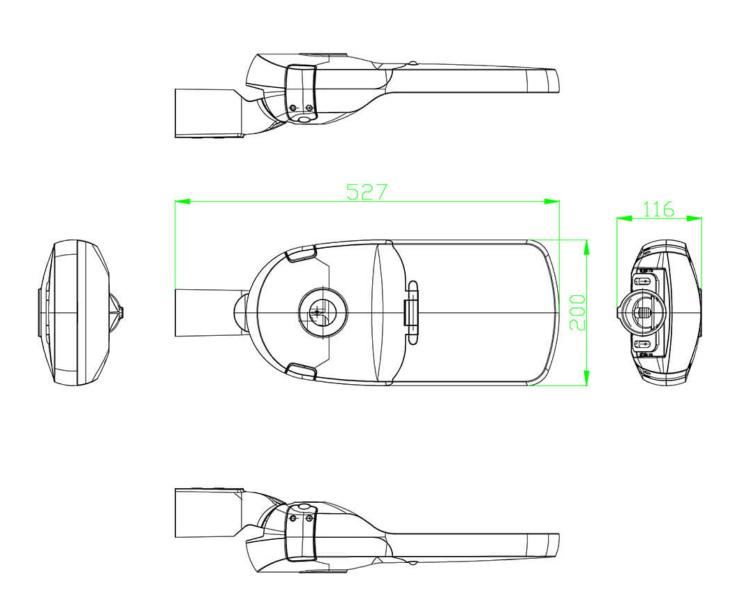

## **Mechanical Dimensions**

### **Parameter**

| Model No.                          | LED Street Light Housing MLT-SLH-FXS-II |
|------------------------------------|-----------------------------------------|
| Dimension of Housing               | 53.5cm(L)*20cm(W)*12cm(H)               |
| Fixture Material                   | Die-casting Aluminum Alloy              |
| Surface Finish Color               | Sanded Gray or Customized color         |
| Material of Diffuser               | High Transmittance Tempered glass       |
| Effective MCPCB Mounting Size      | 150mm(L)*100mm(W)                       |
| Recommended LED Power              | 30W to 60W                              |
| Driver Box Dimension               | 180mm(L)*60mm(W)*38mm(H)                |
| Pole Mounting                      | Φ50 or 60mm pipe                        |
| Adjustable Slip Fitter             | -15° to +15°                            |
| Standard Photocell                 | Optional                                |
| Quick Disconnection Terminal Block | Optional                                |
| IP Rating                          | IP66                                    |