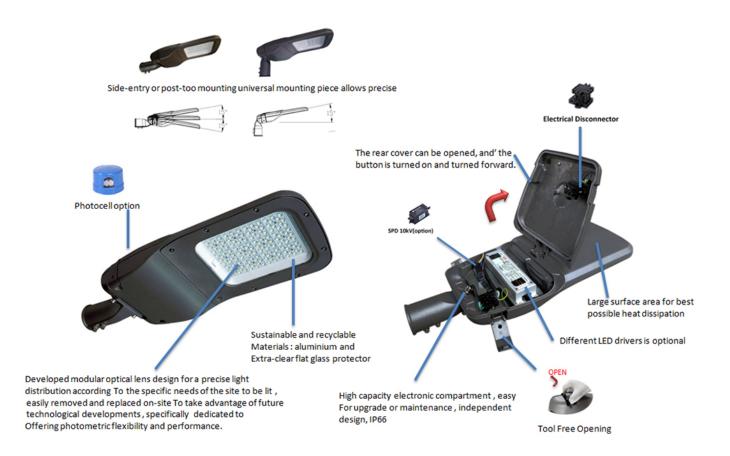

#### **Feature**

- ♦ Durable aluminum alloy die-casting LED street light housing for heavy-duty outdoor lighting applications.
- ♦ Ribbon-free and compact design.
- ♦ Easy drainage system.
- ♦ Separate LED light engine and driver box for easy maintenance.
- ♦ Tool-less design for replace the LED driver without any tool.
- ♦ Large driver box complies with variety of drivers and dimming options.
- ♦ Both cover and bottom of the driver box have the GND bosses for security.
- ♦ Plastic electrostatic spraying to resist corrosion, chipping and fading.
- ♦ Adjustable knuckle slip fitter help to adjust the led street light fixture on-site for optimal photometric performance, which make sure that the light distributions are specifically adapted to the real needs of the area to be lit.
- ♦ Side-entry or post-top mounting. Universal mounting pieces allows precise adjustment on-site.
- ♦ 5mm high light transmittance tempered glass diffuser.
- ♦ Silicon gaskets.
- ♦ SUS304 stainless steel bolts for fastening.
- ♦ The powder coated die-cast clips make it a harmonious overall with the rest of the luminaire.
- → Twist lock photocell mounting platform for lighting control.
- ♦ Quick disconnection terminal block mounting platform for disconnect the power supply for linemen handling security.

## **Pictures**

Front View Back View