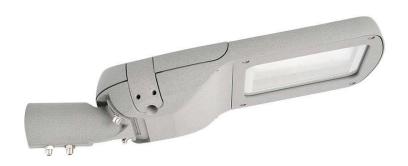

#### **Brief Introduction**

This LED street light housing fixture MLT-SLH-FXS-II is the smallest size of SMD LED street light housing fixture from Moonlight LED street light F series. Modern design, precision die-casting molded and superior corrosion resistant coating finish housing with standard twist lock photocell mounting platform, make this LED street light housing can be used for variety of LED roadway lighting applications.

#### **Feature**

- ♦ Durable aluminum alloy die-casting LED street light housing for heavy-duty outdoor lighting applications.
- ♦ Ribbon-free and compact design.
- ♦ Easy drainage system.
- ♦ Separate LED light engine and driver box for easy maintenance.
- ♦ Tool-less design for replace the LED driver without any tool.
- ♦ Large driver box complies with variety of drivers and dimming options.
- ♦ Both cover and bottom of the driver box have the GND bosses for security.
- ♦ Plastic electrostatic spraying to resist corrosion, chipping and fading.
- ♦ Adjustable knuckle slip fitter help to adjust the led street light fixture on-site for optimal photometric performance, which make sure that the light distributions are specifically adapted to the real needs of the area to be lit.
- ♦ Side-entry or post-top mounting. Universal mounting pieces allows precise adjustment on-site.
- ♦ 5mm high light transmittance tempered glass diffuser.
- ♦ Silicon gaskets.
- ♦ SUS304 stainless steel bolts for fastening.
- ♦ The powder coated die-cast clips make it a harmonious overall with the rest of the luminaire.
- → Twist lock photocell mounting platform for lighting control.
- ♦ Quick disconnection terminal block mounting platform for disconnect the power supply for linemen handling security.