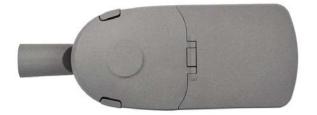

r Customized color         |
| Material of Diffuser               | High Transmittance Tempered glass       |
| Effective MCPCB Mounting Size      | 150mm(L)*100mm(W)                       |
| Recommended LED Power              | 30W to 60W                              |
| Driver Box Dimension               | 180mm(L)*60mm(W)*38mm(H)                |
| Pole Mounting                      | Φ50 or 60mm pipe                        |
| Adjustable Slip Fitter             | -15° to +15°                            |
| Standard Photocell                 | Optional                                |
| Quick Disconnection Terminal Block | Optional                                |
| IP Rating                          | IP66                                    |

## **Pictures**

Front View Back View





## **Packing Information**

| Net Weight   | 2.90kg/PCS                  |
|--------------|-----------------------------|
| Gross weight | 3.42kg/carton               |
| Quantity     | 1PCS/ carton                |
| Carton Size  | 57.5cm(L)*24.5cm(W)*15cm(H) |

## **Application**

This heavy-duty, modern design and cost-effective LED street light housing fixture is typically used as 30W-60W LED street lighting fixture. LED street lighting is used extensively in urban settings, along small town downtown main streets, in residential neighborhoods, in commercial districts, public squares, in industrial parks, at interstate highway interchanges, bridges, and rural intersections.