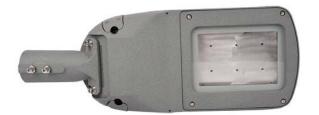

or Customized color         |
| Material of Diffuser               | High Transmittance Tempered glass       |
| Effective MCPCB Mounting Size      | 150mm(L)*100mm(W)                       |
| Recommended LED Power              | 30W to 60W                              |
| Driver Box Dimension               | 180mm(L)*60mm(W)*38mm(H)                |
| Pole Mounting                      | Φ50 or 60mm pipe                        |
| Adjustable Slip Fitter             | -15° to +15°                            |
| Standard Photocell                 | Optional                                |
| Quick Disconnection Terminal Block | Optional                                |
| IP Rating                          | IP66                                    |

## **Pictures**

Front View Back View





## **Packing Information**

| Net Weight   | 2.90kg/PCS                  |
|--------------|-----------------------------|
| Gross weight | 3.42kg/carton               |
| Quantity     | 1PCS/ carton                |
| Carton Size  | 57.5cm(L)*24.5cm(W)*15cm(H) |

## **Application**

This heavy-duty, modern design and cost-effective LED street light housing fixture is typically used as 30W-60W LED street lighting fixture. LED street lighting is used extensively in urban settings, along small town downtown main streets, in residential neighborhoods, in commercial districts, public squares, in industrial parks, at interstate highway interchanges, bridges, and rural intersections.